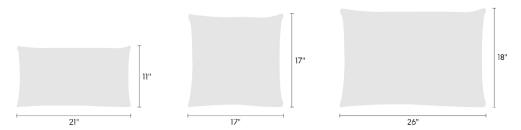

## Made-to-Order Pillow Muse 466487

# maharam

### **Available Sizes**

- 11" x 21"
- 17" x 17"
- 18" x 26"



### **Available Inserts**

- Down feather insert
- Hypoallergenic polyester insert

#### About

Maharam offers made-to-order pillows in a range of textiles with a 4-6 week lead time for in-stock yardage. To view available textiles, click here.

As a custom order, made-to-order pillows cannot be canceled or returned. For patterned textiles, the featured section cannot be specified. Pattern direction will reflect the orientation shown on maharam.com.

To order, contact your sales representative or call 1.800.645.3943.